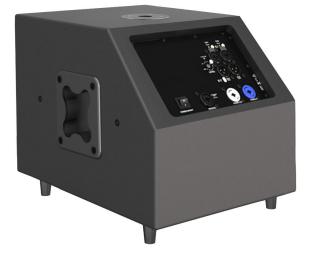

## **Specifications**

| Acoustics                                              |                                                                                                                            |
|--------------------------------------------------------|----------------------------------------------------------------------------------------------------------------------------|
| Frequency response                                     | 38 Hz - 150 Hz (-3dB - +1dB)                                                                                               |
| Power Voltage                                          | 100 - 230 Vac 50-60 Hz                                                                                                     |
| Operating Voltage                                      | 90-264 Vac                                                                                                                 |
| Power rating                                           | 600W + 600W                                                                                                                |
| SPL 1W@1mt                                             | 98 dB                                                                                                                      |
| Maximum SPL                                            | 127 dB (cont.) – 133 dB (peak)                                                                                             |
| Impedence                                              | 4Ω                                                                                                                         |
| Transducers                                            |                                                                                                                            |
| Low Frequency                                          | 15" bass reflex                                                                                                            |
| Preamp and Processors                                  |                                                                                                                            |
| Preamplifier                                           | 2 IN on-board with low noise                                                                                               |
|                                                        | Balanced DSP output on CH2                                                                                                 |
|                                                        | Input limiter                                                                                                              |
|                                                        | Phantom power on mic inputs (12Vdc)                                                                                        |
| Crossover                                              | Two-way speaker with built-in DSP for EQ and dynamic limiter                                                               |
| USB/SD MP3 player : Functions Play, Stop, Pause, FF, R | Rew. LCD Display.                                                                                                          |
| Amplifiers                                             |                                                                                                                            |
| Power Voltage                                          | 100-240 Vac , 50-60 Hz                                                                                                     |
| Operating Voltage                                      | 90 - 264 V                                                                                                                 |
| Power Factor                                           | cosΨ = 0,9@360W                                                                                                            |
| Max Output @ 1% sine 1Khz                              | 600 W (@ 4 Ω ) + 600 W (@ 4 Ω )                                                                                            |
| Protections                                            | Short Circuit , Thermal Protection ( Power Limiting - Thermal shutdown ) , Over-<br>load, High frequency output protection |
| Max Out                                                | 85V peak                                                                                                                   |
| Gain                                                   | 26 dB                                                                                                                      |
| S/N                                                    | 115 dB                                                                                                                     |
| Damping factor                                         | 8 Ω > 1000 @ 8 Ω                                                                                                           |
| Physical                                               |                                                                                                                            |
| Net Weight                                             | 22 kg (48.4 lb)                                                                                                            |
| Dimensions WxHxD                                       | 34,8 cm x 43 cm x 47,5 cm (13.7" x 17" x 18.7")                                                                            |