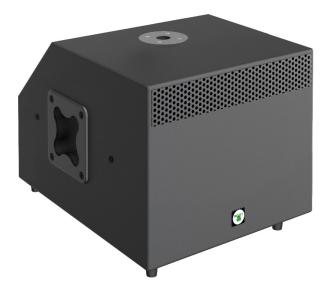

## FS-Sub15 Self-powered 15" subwoofer

The FS-Sub15 is a compact self-powered 15" subwoofer. The down firing 15" woofer combined with a large bass reflex acoustic port provides deep and tight bass response.

## **Features**

- Compact Plug and Play subwoofer
- Built-in DSP for EQ and dynamic limiter
- Extremely efficient 15" woofer provides incredibly deep bass and acoustic power
- Equipped with handles for easy carrying
- Provided with Bluetooth technology
- Powers a second FS-Sub15P subwoofer
- Designed, engineered and tuned in Italy