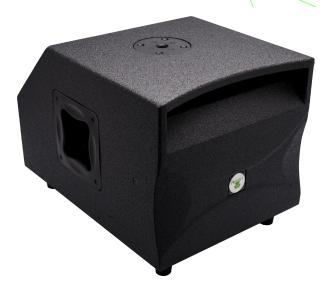

## FS-Sub12P Passive 12" subwoofer

The FS-Sub12P is an ultra-compact passive 12" subwoofer. The down firing 12" woofer combined with a large bass reflex acoustic port provides deep and tight bass response.

## **Features**

- Discreet look for inconspicuous use
- Compact sub for concerts, conferences and events and more
- Extremely efficient 12" woofer provides incredibly deep bass and acoustic power
- Equipped with handles for easy carrying
- Designed, engineered and tuned in Italy