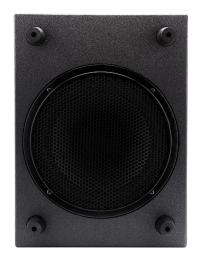

## FS-Sub12P Passive 12" subwoofer

The FS-Sub12P is an ultra-compact passive 12" subwoofer. The down firing 12" woofer combined with a large bass reflex acoustic port provides deep and tight bass response.

## **Specifications**

| Acoustics          |                                                   |
|--------------------|---------------------------------------------------|
| Frequency response | 38 Hz - 150 Hz (-3dB / +1dB)                      |
| Power rating       | 600W                                              |
| SPL 1W@1mt         | 96 dB                                             |
| Maximum SPL        | 118dB (cont.) - 124 dB (peak)                     |
| Impedence          | 4 Ω                                               |
| Transducers        |                                                   |
| Low Frequency      | 12" bass reflex                                   |
| USB/SD MP3 player  |                                                   |
| Physical           |                                                   |
| Net Weight         | 14 kg (31 lb)                                     |
| Dimensions WxHxD   | 34,8 cm x 34 cm x 47,5 cm (13.7" x 13.4" x 18.7") |