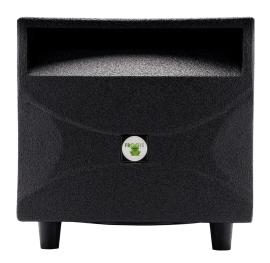

## FS-Sub12P Passive 12" subwoofer

The FS-Sub12P is an ultra-compact passive 12" subwoofer. The down firing 12" woofer combined with a large bass reflex acoustic port provides deep and tight bass response.

## **Features**

- Discreet look for inconspicuous use
- Compact sub for concerts, conferences and events and more
- Extremely efficient 12" woofer provides incredibly deep bass and acoustic power
- Equipped with handles for easy carrying
- Designed, engineered and tuned in Italy