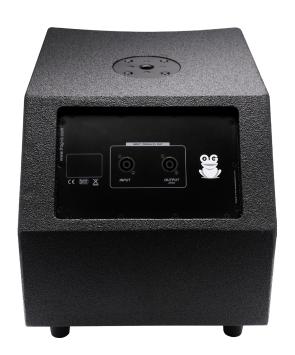

## **Specifications**

| Acoustics          |                                                   |
|--------------------|---------------------------------------------------|
| Frequency response | 38 Hz - 150 Hz (-3dB / +1dB)                      |
| Power rating       | 600W                                              |
| SPL 1W@1mt         | 96 dB                                             |
| Maximum SPL        | 118dB (cont.) - 124 dB (peak)                     |
| Impedence          | 4 Ω                                               |
| Transducers        |                                                   |
| Low Frequency      | 12" bass reflex                                   |
| USB/SD MP3 player  |                                                   |
| Physical           |                                                   |
| Net Weight         | 14 kg (31 lb)                                     |
| Dimensions WxHxD   | 34,8 cm x 34 cm x 47,5 cm (13.7" x 13.4" x 18.7") |