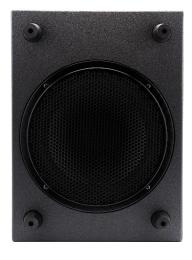

## FS-Sub12 Self-powered 12" subwoofer

The FS-Sub12 is an ultra-compact self-powered 12" subwoofer. The down firing 12" woofer combined with a large bass reflex acoustic port provides deep and tight bass response.