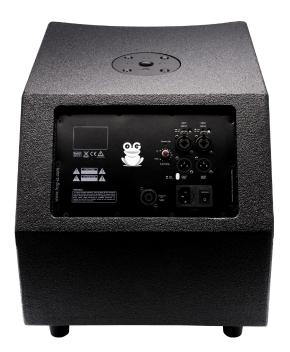

## **Specifications**

| Acoustics                                              |                                                                                                                   |
|--------------------------------------------------------|-------------------------------------------------------------------------------------------------------------------|
| Frequency response                                     | 42Hz - 150 Hz (-3dB - +1dB)                                                                                       |
| Power Voltage                                          | 100 - 230 Vac 50-60 Hz                                                                                            |
| Operating Voltage                                      | 90-264 Vac                                                                                                        |
| Power rating                                           | 600W + 600W                                                                                                       |
| SPL 1W@1mt                                             | 96 dB                                                                                                             |
| Maximum SPL                                            | 124 dB (cont.) - 130 dB (peak)                                                                                    |
| Impedence                                              | 4 Ω                                                                                                               |
| Transducers                                            |                                                                                                                   |
| Low Frequency                                          | 12" bass reflex                                                                                                   |
| Preamp and Processors                                  |                                                                                                                   |
| Preamplifier                                           | 2 IN on-board with low noise                                                                                      |
|                                                        | Balanced DSP output on CH2                                                                                        |
|                                                        | Input limiter                                                                                                     |
|                                                        | Phantom power on mic inputs (12Vdc)                                                                               |
| Crossover                                              | Two-way speaker with built-in DSP for EQ and dynamic limiter                                                      |
| USB/SD MP3 player: Functions Play, Stop, Pause, FF, Re | ew. LCD Display.                                                                                                  |
| Amplifiers                                             |                                                                                                                   |
| Power Voltage                                          | 100-240 Vac , 50-60 Hz                                                                                            |
| Operating Voltage                                      | 90 - 264 V                                                                                                        |
| Power Factor                                           | cosΨ = 0,9@360W                                                                                                   |
| Max Output @ 1% sine 1Khz                              | 600 W (@ 4 Ω) + 600 W (@ 4 Ω)                                                                                     |
| Protections                                            | Short Circuit, Thermal Protection (Power Limiting - Thermal shutdown), Overload, High frequency output protection |
| Max Out                                                | 85V peak                                                                                                          |
| Gain                                                   | 26 dB                                                                                                             |
| S/N                                                    | 115 dB                                                                                                            |
| Damping factor                                         | 8 Ω > 1000 @ 8 Ω                                                                                                  |
| Physical                                               |                                                                                                                   |
| Net Weight                                             | 16 kg (35.2 lb)                                                                                                   |
| Dimensions WxHxD                                       | 34,8 cm x 34 cm x 47,5 cm (13.7" x 13.4" x 18.7")                                                                 |
|                                                        | ·                                                                                                                 |