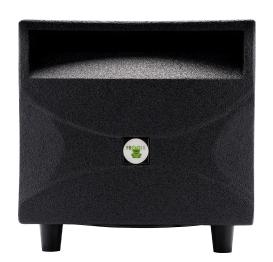

## FS-Sub12 Self-powered 12" subwoofer

The FS-Sub12 is an ultra-compact self-powered 12" subwoofer. The down firing 12" woofer combined with a large bass reflex acoustic port provides deep and tight bass response.

## **Features**

- Compact Plug and Play subwoofer
- Built-in DSP for EQ and dynamic limiter
- Extremely efficient 12" woofer provides incredibly deep bass and acoustic power
- Equipped with handles for easy carrying
- Provided with Bluetooth technology
- Powers a second FS-Sub12P subwoofer
- Designed, engineered and tuned in Italy