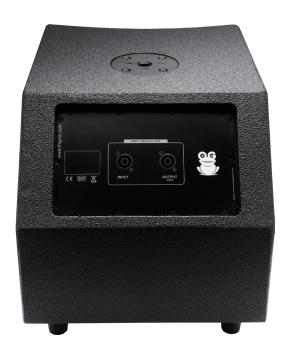

## FS-Sub15P Passive 15" subwoofer

The FS-Sub15P is a compact passive 15" subwoofer. The down firing 15" woofer combined with a large bass reflex acoustic port provides deep and tight bass response.

## **Specifications**

| Acoustics          |                                              |
|--------------------|----------------------------------------------|
| Frequency response | 38 Hz - 150 Hz (-3dB / +1dB)                 |
| Power rating       | 600W                                         |
| SPL 1W@1mt         | 98 dB                                        |
| Maximum SPL        | 124dB (cont.) - 130 dB (peak)                |
| Impedence          | 4 Ω                                          |
| Transducers        |                                              |
| Low Frequency      | 15" bass reflex                              |
| USB/SD MP3 player  |                                              |
| Physical           |                                              |
| Net Weight         | 20 kg (44 lb)                                |
| Dimensions WxHxD   | 34,8 cm x 43 x 47,5 cm (13.7" x 17" x 18.7") |