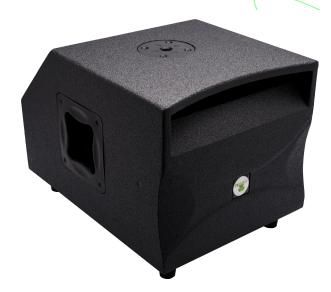

## FS-Sub15P Passive 15" subwoofer

The FS-Sub15P is a compact passive 15" subwoofer. The down firing 15" woofer combined with a large bass reflex acoustic port provides deep and tight bass response.

## **Features**

- Discreet look for inconspicuous use
- Compact sub for concerts, conferences and events and more
- Extremely efficient 15" woofer provides incredibly deep bass and acoustic power
- Equipped with handles for easy carrying
- Designed, engineered and tuned in Italy