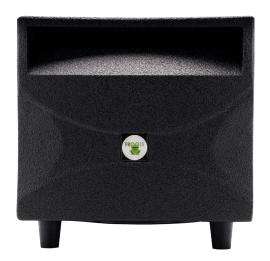

## FS-Sub15P Passive 15" subwoofer

The FS-Sub15P is a compact passive 15" subwoofer. The down firing 15" woofer combined with a large bass reflex acoustic port provides deep and tight bass response.

## **Features**

- Discreet look for inconspicuous use
- Compact sub for concerts, conferences and events and more
- Extremely efficient 15" woofer provides incredibly deep bass and acoustic power
- Equipped with handles for easy carrying
- Designed, engineered and tuned in Italy