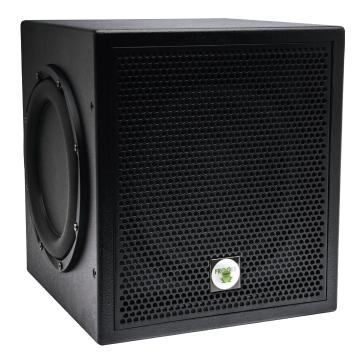

## FI-Sub10P

**Ultra-compact Active cube subwoofer** 

The Fi-Sub10P is an ultra-compact cubic passive subwoofer dedicated to the installation market.

The front firing 10" woofer is back loaded by two side 10" passive radiators, providing an extreme low frequency extension for it's modest size.