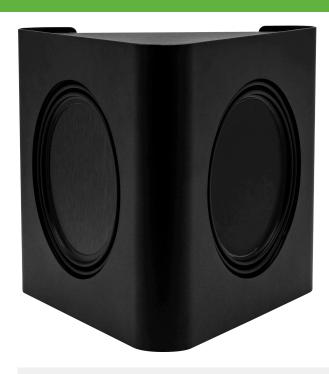

#### **Ultra Compact Installation Sub-woofer**

The FI-Sub6P is an Ultra-compact Passive 6" Subwoofer.

The 6" passive radiator emulates a larger internal volume giving this tiny sub the deep bass performance of a Sub-woofer three times its size.

#### **Features**

- Ultra-compact installation subwoofer
- Designed, engineered and tuned in Italy
- The enclosure made of Stainless Steel, giving an IP54 rating
- Ideal for outdoor installation applications
- Compact and discrete, making it ideal for sophisticated interior designs
- Impressive Low frequency performance for its minimal size

## **Specifications**

| General specifications |                                             |
|------------------------|---------------------------------------------|
| Acoustic Concept       | Passive Radiator loaded.                    |
| Electrical Concept     | Dynamic, dual 4 Ohms Voice Coils.           |
| Impedance              | Selectable, 2 Ohms, 4 Ohms, 8 Ohms.         |
| Frequency Response     | 40Hz to 140Hz (-6dB).                       |
| Efficiency             | 91dB / 1W / 1M                              |
| Maximum SPL            | 106dBC Cont. / 112dBC Peak.                 |
| Transducers            | 6" Dynamic Woofer with dual 1.5" Voice coil |
|                        | Single 6" Passive Radiator                  |
| Power Handling         | 200 Watts Avg. (2 x 100 Watts)              |
| Connector              | Phoenix, 4 contacts.                        |
| Enclosure              | Stainless Steel, Weather Resistant, IP54.   |
| Dimensions             | Triangular, 20cm W, 20cm D, 20cm H.         |
| Weight                 | 4.6 Kg                                      |