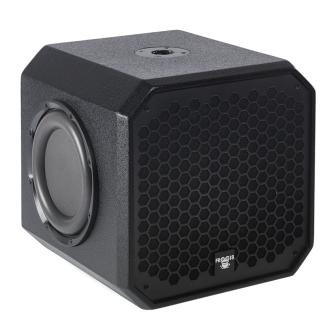

## FI-Sub12P

12" Passive Sub-woofer w/ 2 x 12" passive Radiators

The Fi-Sub12P is an ultra-compact cubic passive subwoofer dedicated to the installation market.

The front firing 12" woofer is back loaded by two side 12" passive radiators, providing an extreme low frequency extension for it's modest size.