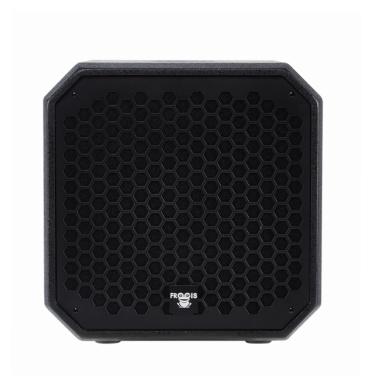

## FI-Sub12P

12" Passive Sub-woofer w/ 2 x 12" passive Radiators

The Fi-Sub12P is an ultra-compact cubic passive subwoofer dedicated to the installation market.

The front firing 12" woofer is back loaded by two side 12" passive radiators, providing an extreme low frequency extension for it's modest size.

## **Product Features**

- Extreme discreet look
- Light weight
- Extreme low-end extension
- High efficiency, allowing supporting multiple full range installation speakers